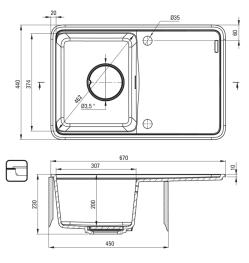

## Sink

| Finish                      | metallic graphite                            |
|-----------------------------|----------------------------------------------|
| Surface type                | matte                                        |
| Material                    | granite                                      |
| Installation method         | inset, under mounted                         |
| Number of bowls             | 1                                            |
| Minimum cabinet width [mm]  | 450                                          |
| Width [mm]                  | 440                                          |
| Length [mm]                 | 670                                          |
| Height [mm]                 | 230                                          |
| Bowl depth [mm]             | 200                                          |
| Cut-out length [mm]         | 650                                          |
| Cut-out width [mm]          | 420                                          |
| Cut-out length [mm]         | 630                                          |
| Cut-out width [mm]          | 400                                          |
| Reversible                  | Yes                                          |
| Equipped with accessories   | Yes                                          |
| Number of holes             | 2                                            |
| Number of pre-drilled holes | 2                                            |
| Additional features         | cutting board included, drain cover included |