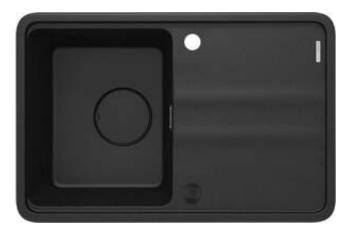

## момі Granite sink, 1-bowl with drainer

Product code: ZKM\_G11A EAN: 5907650831136 Color: metallic graphite Warranty [years]: 18

## Sink

| Finish                      | metallic graphite                            |
|-----------------------------|----------------------------------------------|
| Surface type                | matte                                        |
| Material                    | granite                                      |
| Installation method         | inset, under mounted                         |
| Number of bowls             | 1                                            |
| Minimum cabinet width [mm]  | 450                                          |
| Width [mm]                  | 440                                          |
| Length [mm]                 | 670                                          |
| Height [mm]                 | 230                                          |
| Bowl depth [mm]             | 200                                          |
| Cut-out length [mm]         | 650                                          |
| Cut-out width [mm]          | 420                                          |
| Cut-out length [mm]         | 630                                          |
| Cut-out width [mm]          | 400                                          |
| Reversible                  | Yes                                          |
| Equipped with accessories   | Yes                                          |
| Number of holes             | 2                                            |
| Number of pre-drilled holes | 2                                            |
| Additional features         | cutting board included, drain cover included |

## Features:

- Harmonious design
- Deep bowl
- Under-mounting possible
- Granite drain cover
- Automatic CLICK plug
- Chopping board included
- Properties of Deante granite: resistance to impact, high temperature, discoloration, thermal shock
- Hydrophobic properties repel water molecules
- Space-saving siphon which facilitates e.g. sorting waste
- Dedicated cleaning agent, safe for cleaned surfaces
- The finish enriched with silver ions adds antiseptic properties