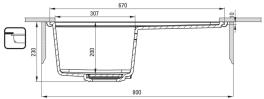

## Sink

| Finish                      | metallic graphite                            |
|-----------------------------|----------------------------------------------|
| Surface type                | matte                                        |
| Material                    | granite                                      |
| Installation method         | inset, under mounted                         |
| Number of bowls             | 1                                            |
| Minimum cabinet width [mm]  | 450                                          |
| Width [mm]                  | 440                                          |
| Length [mm]                 | 670                                          |
| Height [mm]                 | 230                                          |
| Bowl depth [mm]             | 200                                          |
| Cut-out length [mm]         | 650                                          |
| Cut-out width [mm]          | 420                                          |
| Cut-out length [mm]         | 630                                          |
| Cut-out width [mm]          | 400                                          |
| Reversible                  | Yes                                          |
| Equipped with accessories   | Yes                                          |
| Number of holes             | 2                                            |
| Number of pre-drilled holes | 2                                            |
| Additional features         | cutting board included, drain cover included |